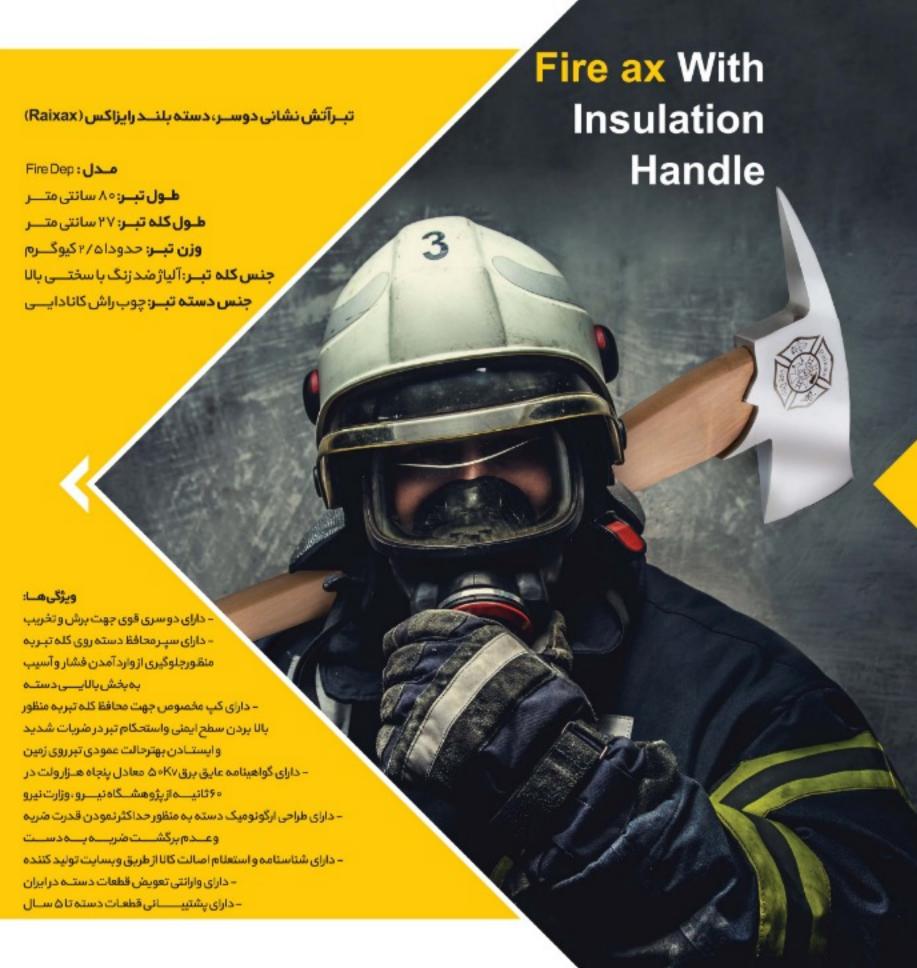

# أزمايشكاه مرجع فشار قوى شعاره گزارش (مون:11697216



# ۴- خلاصه ای از نحوه اتجام ازمون و تنایج ازمون

| شرايط محيطى ازمايشكاه |    |             |         |  |
|-----------------------|----|-------------|---------|--|
| t= 12.5 °C            | la | P=846.0 hPa | فدارموا |  |
| R-244.3               |    |             | وطويت   |  |

این آزمونها پوسیله نرانس فرکانس لفرت مثل CS200-0.25 شرکت Haefely Trench انجام شده اند

## ۱۰۴- آزمون عایقی تبر با دسته عایق

در این آزمون واثلاً به قسمت فتری در اعمال شد و فویل آلومیتبومی پیچینه شده تور دسته امر به زمین متصل شد

### الف-اندازه گیری جریان نشتی

| جریان نشتی اندازه گیری شده<br>(p:A) | ميزان ولتاز اعمانی<br>(kV) | 20.00    |  |
|-------------------------------------|----------------------------|----------|--|
| 4.9